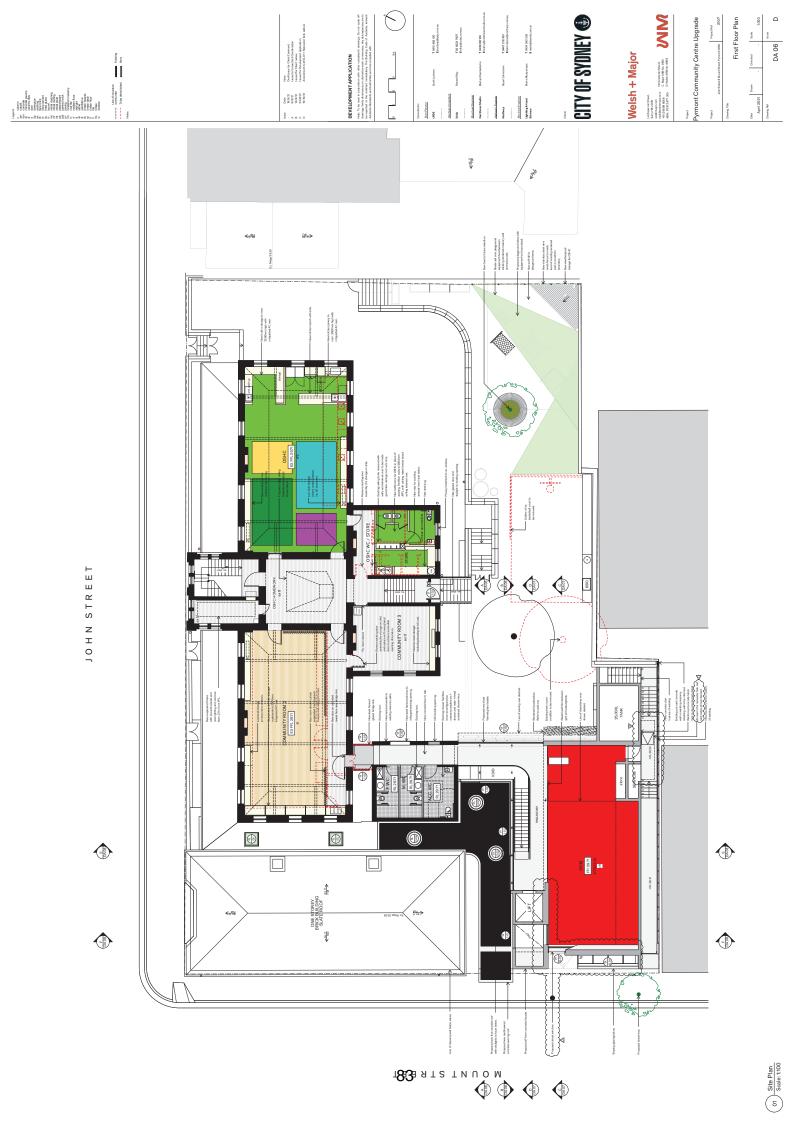

## **Attachment B**

**Selected Drawings** 

Chatraffaver CARRY HALF

Ex sity Hall R

Proposed M

2 East Elevation / Section G Scale: 1:100

South Elevation
Scale: 1:100

圠

Proposed Mount SEGN Pr PCL R. 30.55 Transition and the start of the

Line of skiping facate beyind shown dotted. Contrete serving over artry beyond

Proposed for d Level RL 34.01 Proposed for d Level

DEVELOPMENT APPLICATION