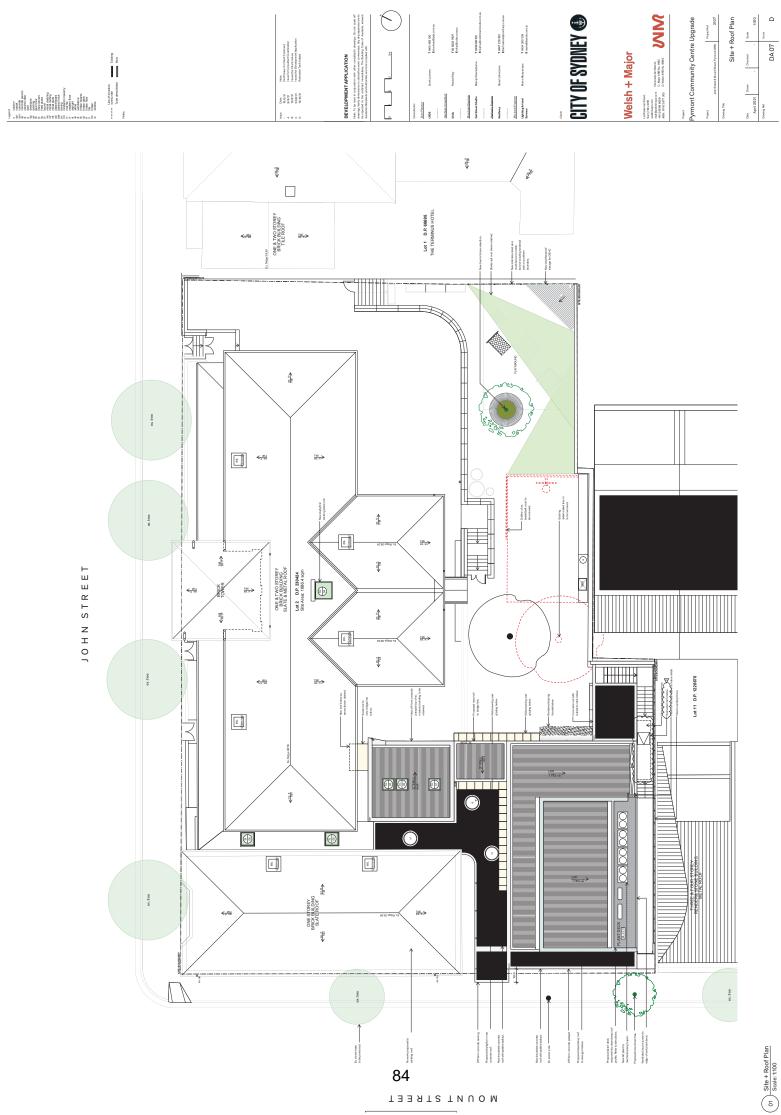

## **Attachment B**

**Selected Drawings** 

Chatraffaver CARRY HALF

Ex sity Hall R

Proposed M

2 East Elevation / Section G Scale: 1:100

South Elevation
Scale: 1:100

圠

Proposed Mount SEGN Pr PCL R. 30.55 Transition and the start of the

Line of skiping facate beyind shown dotted. Contrete serving over artry beyond

Proposed for d Level RL 34.01 Proposed for d Level

DEVELOPMENT APPLICATION