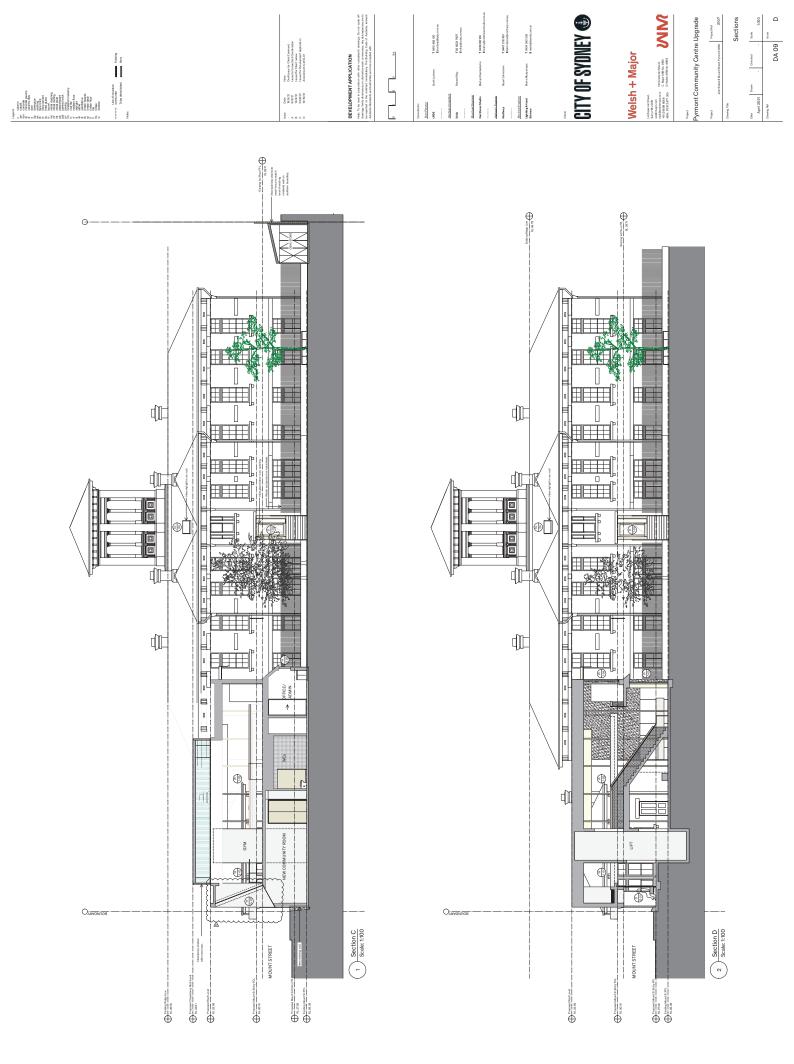

## **Attachment B**

**Selected Drawings** 





















Chatraffaver CARRY HALF

Ex sity Hall R

Proposed M



2 East Elevation / Section G Scale: 1:100

South Elevation
Scale: 1:100

圠

Proposed Mount SEGN Pr PCL R. 30.55 Transition and the start of the

Line of skiping facate beyind shown dotted. Contrete serving over artry beyond

Proposed for d Level RL 34.01 Proposed for d Level



DEVELOPMENT APPLICATION

Note Draft issue for Client Comment I such for Condition (Conditination I such for Client: network high loation I such for Charter Prformation I such of or further Prformation

Date 18.6/21 9.8/21 5/8/21 2.04/21 12.04/21



Cement Render



Welsh + Major

CITY OF SYDNEY (

Decivitati Agineer Ligh ting Art and Bit area

T 0413 403 120 Estockny@kpds. T 02 8233 7627

her Planer

<sup>-</sup>rameless glass windows and off form concrete