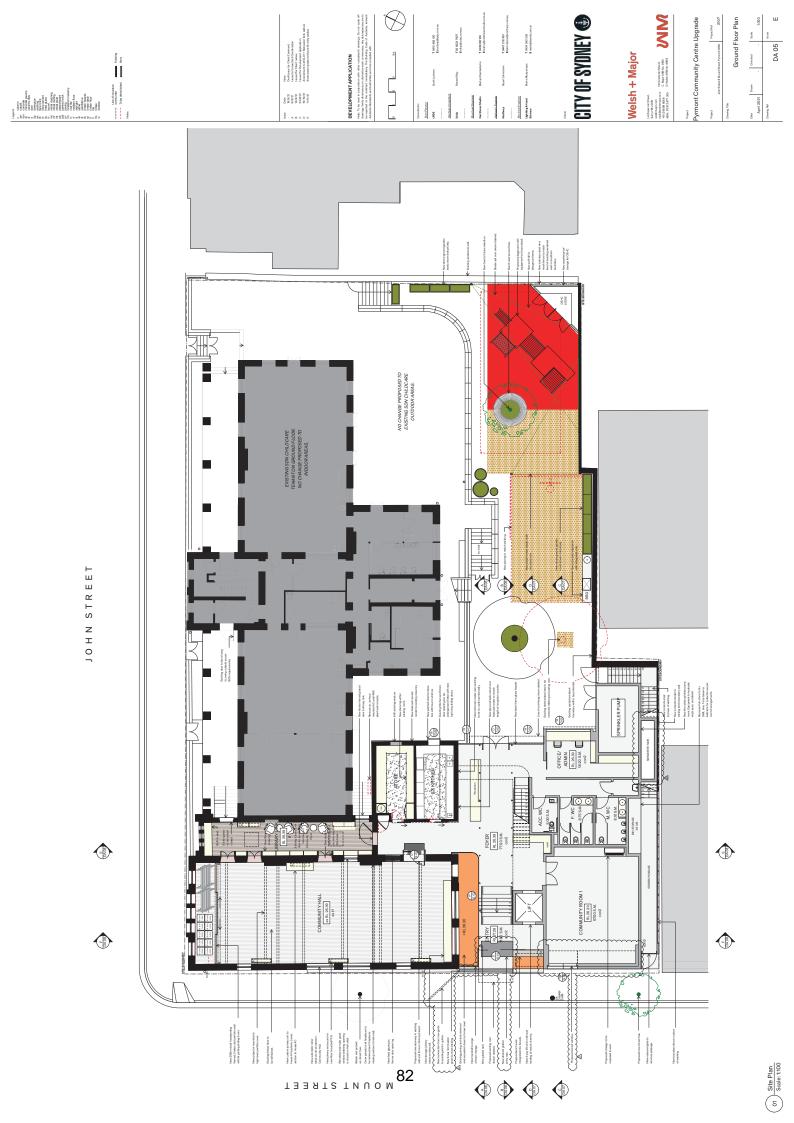

## **Attachment B**

**Selected Drawings** 

Chatraffaver CARRY HALF

Ex sity Hall R

Proposed M

2 East Elevation / Section G Scale: 1:100

South Elevation
Scale: 1:100

圠

Proposed Mount SEGN Pr PCL R. 30.55 Transition and the start of the

Line of skiping facate beyind shown dotted. Contrete serving over artry beyond

Proposed for d Level RL 34.01 Proposed for d Level

DEVELOPMENT APPLICATION