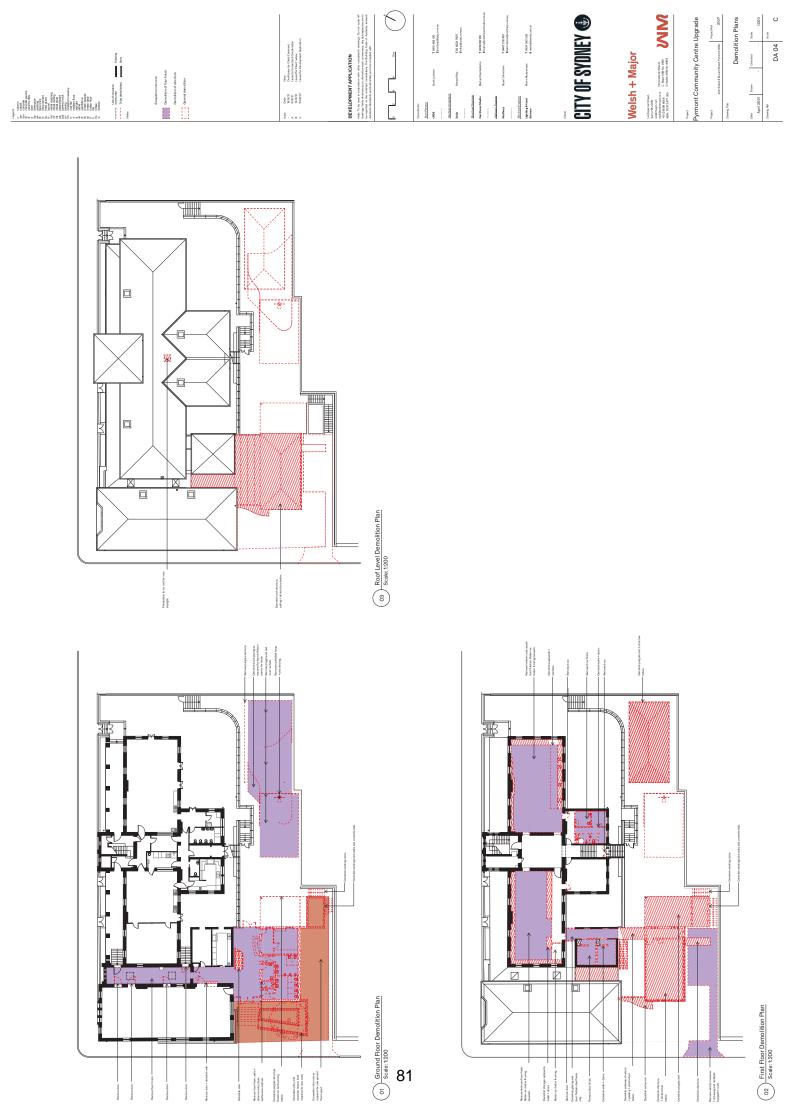

## **Attachment B**

**Selected Drawings** 

Chatraffaver CARRY HALF

Ex sity Hall R

Proposed M

2 East Elevation / Section G Scale: 1:100

South Elevation
Scale: 1:100

圠

Proposed Mount SEGN Pr PCL R. 30.55 Transition and the start of the

Line of skiping facate beyind shown dotted. Contrete serving over artry beyond

Proposed for d Level RL 34.01 Proposed for d Level

DEVELOPMENT APPLICATION